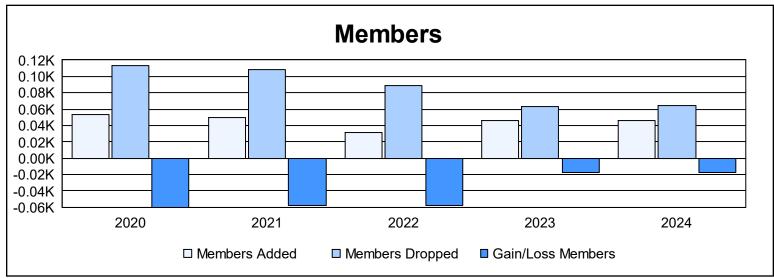

District 107 B As of June 2024 Cumulative

| Year      | New<br>Clubs | Dropped<br>Clubs | Gain/<br>Loss<br>Clubs | New<br>Members | Charter<br>Members | Reinstate<br>Members | Transfer<br>Members | Total<br>Member<br>Added | Total<br>Members<br>Dropped | Gain/<br>Loss<br>Members |
|-----------|--------------|------------------|------------------------|----------------|--------------------|----------------------|---------------------|--------------------------|-----------------------------|--------------------------|
| 2019-2020 | 1            | 0                | 1                      | 30             | 20                 | 1                    | 2                   | 53                       | 113                         | -60                      |
| 2020-2021 | 0            | 5                | -5                     | 44             | 1                  | 2                    | 3                   | 50                       | 108                         | -58                      |
| 2021-2022 | 0            | 2                | -2                     | 26             | 0                  | 1                    | 4                   | 31                       | 89                          | -58                      |
| 2022-2023 | 0            | 1                | -1                     | 42             | 0                  | 0                    | 4                   | 46                       | 63                          | -17                      |
| 2023-2024 | 0            | 0                | 0                      | 38             | 1                  | 0                    | 7                   | 46                       | 64                          | -18                      |
| Average   | 0            | 2                | -1                     | 36             | 4                  | 1                    | 4                   | 45                       | 87                          | -42                      |